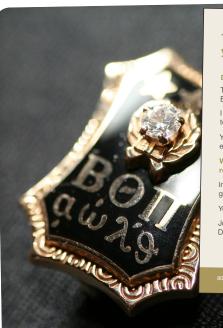

Yes, I'll add a personalized brick to the beautiful walkway on the grounds of the Beta Theta Pi Foundation and Administrative Office in time for the 175th General Convention!

\$250.00 (order form is enclosed)

This is a gift he'll remember forever, one that will mark the legacy of his Beta journey. The Inis is a gift ne il remember forever, one that will mark the legacy of his beta journey. The handsome paver will be etched with your son's name, chapter and roll number, then installed in the Eta Zeta section on the grounds of Beta Theta Pi's Foundation and Administrative Office in Oxford, Ohio.

# Commemorative Brick Order Form

With a gift of \$350 to the Beta Leadership Fund, you will secure your place in Beta history with an engraved, commemorative brick placed in your chapter's section of the walkway at the beautiful Beta Theta Pi Foundation and Administrative Office.